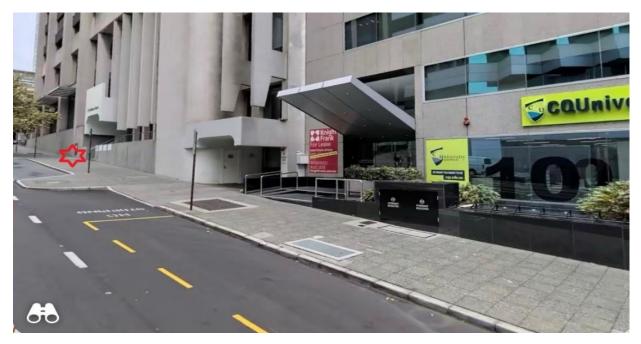

Take a look across the road and you will see the below buildings.

## Cross the road then cross the road again to head to the right hand side.

Walk UP William Street, PAST CQ UNIVERSITY.