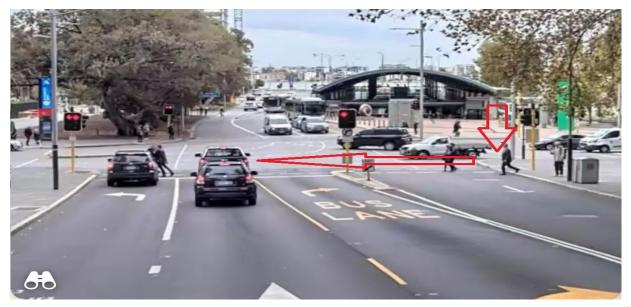

## Cross the road then cross the road again to head to the right hand side.

Walk UP William Street, PAST CQ UNIVERSITY.

## Until you come to the FRONT OF 20 WILLIAM STREET, PERTH.

Walk through the double doors, head to the BACK of the building. On the right you can take the stairs up to the Upper Ground Level and you will come to the reception area of AICE or alternatively you can take the elevator to the UG (Upper Ground Level).