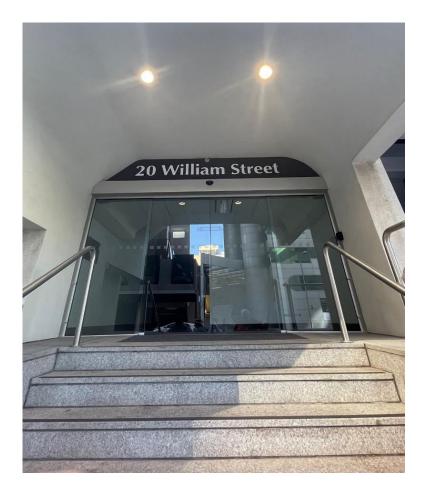

## Until you come to the FRONT OF 20 WILLIAM STREET, PERTH.

Walk through the double doors, head to the BACK of the building. On the right you can take the stairs up to the Upper Ground Level and you will come to the reception area of AICE or alternatively you can take the elevator to the UG (Upper Ground Level).